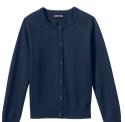

#### **TOPS**

- Navy blue plain or NECP polo.
- Solid color (navy, white, gray or black) long-sleeve shirts with no patterns or logos may be worn under polos.
- Navy blue crewneck sweatshirt or sweater over polo.
- Middle School: 7th/8th Grade only: NECP polo shirt in light blue, orange, or navy