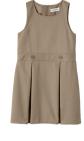

### **BOTTOMS**

- Navy, khaki, gray, or black (pants, skirts, shorts, dresses).
- Solid color (navy, white, gray, or black) tights or leggings with no patterns or logos may be worn under skirts or jumpers.
- No blue jeans.