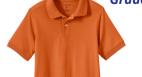

#### **TOPS**

- Navy blue plain or NECP polo.
- Solid color (navy, white, gray or black) long-sleeve shirts with no patterns or logos may be worn under polos.
- Navy blue crewneck sweatshirt or sweater over polo.
- Middle School: 7th/8th Grade only: NECP polo shirt in light blue, orange, or navy