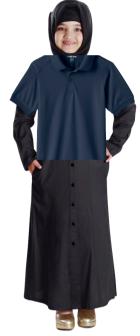

### **ABAYAS & HIJABS**

- Abayas must be plain black, gray, navy, or khaki (sequins and gemstones are okay) and a polo must still be worn.
- Hijabs can be any color or pattern.