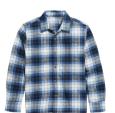

### **NOT ALLOWED**

 Hoodies, patterns, plaids during the school day. However, any style coat or jacket can be worn outside at recess.

Students who are not in uniform will be sent to the office to change into a borrowed uniform or go home if they refuse to comply with school rules. If the administration believes a student's appearance, grooming, or mode of dress interferes with or disrupts the educational process or school activities or poses a threat to the health or safety of the student or others, the student will be directed to make modifications or will be sent home for the day. A parent or guardian will be notified.