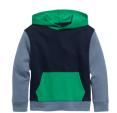

### **NOT ALLOWED**

 Hoodies, patterns, plaids during the school day. However, any style coat or jacket can be worn outside at recess.

Students who are not in uniform will be sent to the office to change into a borrowed uniform or go home if they refuse to comply with school rules. If the administration believes a student's appearance, grooming, or mode of dress interferes with or disrupts the educational process or school activities or poses a threat to the health or safety of the student or others, the student will be directed to make modifications or will be sent home for the day. A parent or guardian will be notified.