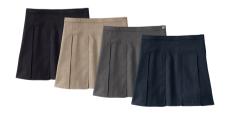

### **BOTTOMS**

- Navy, khaki, gray, or black (pants, skirts, shorts, dresses).
- Solid color (navy, white, gray, or black) tights or leggings with no patterns or logos may be worn under skirts or jumpers.
- No blue jeans.