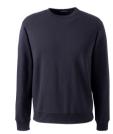

#### **TOPS**

- Navy blue plain or NECP polo.
- Solid color (navy, white, gray or black) long-sleeve shirts with no patterns or logos may be worn under polos.
- Navy blue crewneck sweatshirt or sweater over polo.
- Middle School: 7th/8th Grade only: NECP polo shirt in light blue, orange, or navy