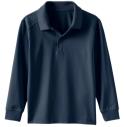

#### **TOPS**

- Navy blue plain or NECP polo.
- Solid color (navy, white, gray or black) long-sleeve shirts with no patterns or logos may be worn under polos.
- Navy blue crewneck sweatshirt or sweater over polo.
- Middle School: 7th/8th Grade only: NECP polo shirt in light blue, orange, or navy