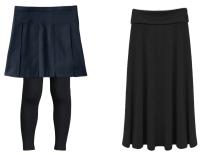

### **BOTTOMS**

- Navy, khaki, gray, or black (pants, skirts, shorts, dresses).
- Solid color (navy, white, gray, or black) tights or leggings with no patterns or logos may be worn under skirts or jumpers.
- No blue jeans.