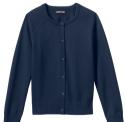

#### **TOPS**

- Navy blue plain or NECP polo.
- Solid color (navy, white, gray or black) long-sleeve shirts with no patterns or logos may be worn under polos.
- Navy blue crewneck sweatshirt or sweater over polo.
- Middle School: 7th/8th Grade only: NECP polo shirt in light blue, orange, or navy