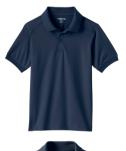

#### **TOPS**

- Navy blue plain or NECP polo.
- Solid color (navy, white, gray or black) long-sleeve shirts with no patterns or logos may be worn under polos.
- Navy blue crewneck sweatshirt or sweater over polo.
- Middle School: 7th/8th Grade only: NECP polo shirt in light blue, orange, or navy