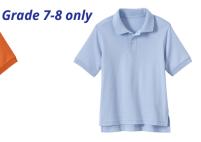

#### **TOPS**

- Navy blue plain or NECP polo.
- Solid color (navy, white, gray or black) long-sleeve shirts with no patterns or logos may be worn under polos.
- Navy blue crewneck sweatshirt or sweater over polo.
- Middle School: 7th/8th Grade only: NECP polo shirt in light blue, orange, or navy