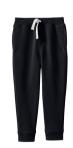

### **BOTTOMS**

- Navy, khaki, gray, or black (pants, skirts, shorts, dresses).
- Solid color (navy, white, gray, or black) tights or leggings with no patterns or logos may be worn under skirts or jumpers.
- No blue jeans.