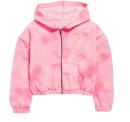

### **NOT ALLOWED**

 Hoodies, patterns, plaids during the school day. However, any style coat or jacket can be worn outside at recess.

Students who are not in uniform will be sent to the office to change into a borrowed uniform or go home if they refuse to comply with school rules. If the administration believes a student's appearance, grooming, or mode of dress interferes with or disrupts the educational process or school activities or poses a threat to the health or safety of the student or others, the student will be directed to make modifications or will be sent home for the day. A parent or guardian will be notified.