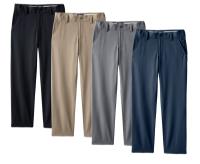

### **BOTTOMS**

- Navy, khaki, gray, or black (pants, skirts, shorts, dresses).
- Solid color (navy, white, gray, or black) tights or leggings with no patterns or logos may be worn under skirts or jumpers.
- No blue jeans.