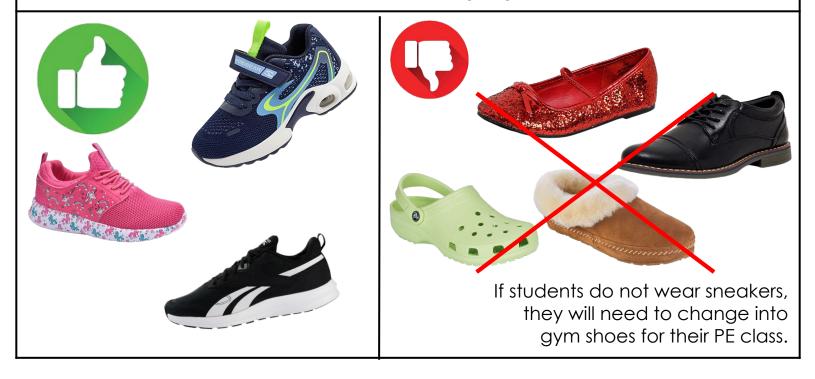

parent or guardian will be notified. <u>SHIRTS</u>: NAVY polo with OR without an NECP logo. NO logos, patterns, t-shirts, or other colors besides navy.



<u>SWEATSHIRTS/SWEATERS:</u> Plain NAVY,, BLACK, or GRAY crewneck sweatshirt or sweater without a hood and without writing can be worn over the student's polo. NO logos, patterns, or hoods.



<u>BOTTOMS</u>: solid NAVY, KHAKI, GRAY, or BLACK pants, skirts, shorts, dresses, or jumpers. NO logos, patterns, or jeans.



Clothing under uniform shirts & bottoms must be solid NAVY, WHITE, GRAY, or BLACK. NO logos, patterns, hoods, or jeans.



## <u>ABAYAS</u> must be plain BLACK, GRAY, NAVY, or KHAKI (sequins and gemstones are okay).



#### HIJABS can be ANY color or pattern.

#### <u>SHOES</u>: Athletic sneakers should be worn everyday.



## MIDDLE SCHOOL

7th & 8th grade students are allowed to wear additional options for shirts & sweatshirts.

### <u>SHIRTS</u>

7th/8th students can wear:

- orange NECP polo
- light blue NECP polo
- navy NECP polo
- plain navy polo

If your student chooses to wear a light blue or orange polo, they must be purchased at NECP for \$10.



#### **SWEATSHIRTS**

- 7th/8th students can wear an NECP zip-up hoodie as long as they do not wear the hood up inside the school.
- Any hoodies or zip-ups that are not from NECP are not allowed.
- NECP hoodies can be purchased for \$20.



All other uniform rules still apply.