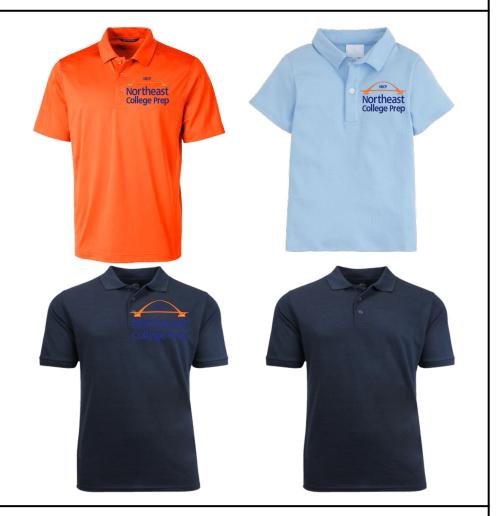

### <u>SHIRTS</u>

7th/8th students can wear:

- orange NECP polo
- light blue NECP polo
- navy NECP polo
- plain navy polo

If your student chooses to wear a light blue or orange polo, they must be purchased at NECP for \$10.