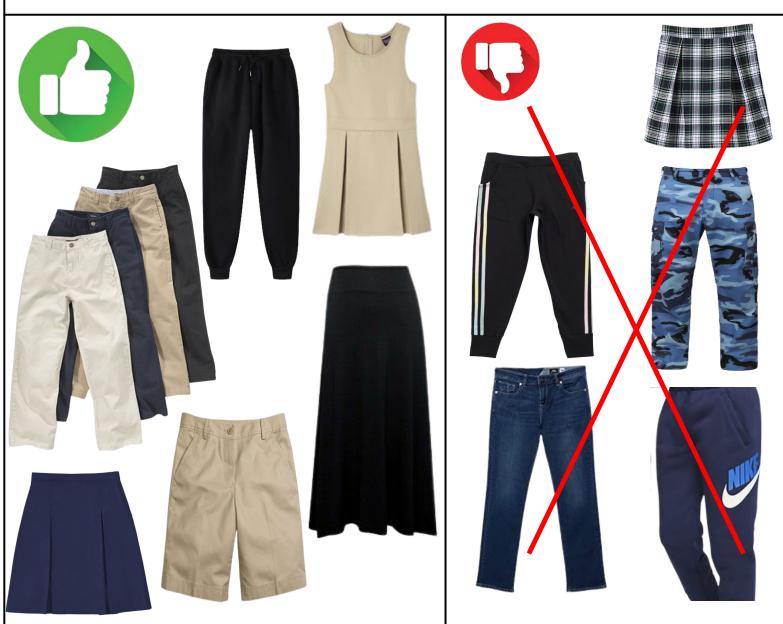

<u>SWEATSHIRTS/SWEATERS:</u> Plain NAVY,, BLACK, or GRAY crewneck sweatshirt or sweater without a hood and without writing can be worn over the student's polo. NO logos, patterns, or hoods.

<u>BOTTOMS</u>: solid NAVY, KHAKI, GRAY, or BLACK pants, skirts, shorts, dresses, or jumpers. NO logos, patterns, or jeans.