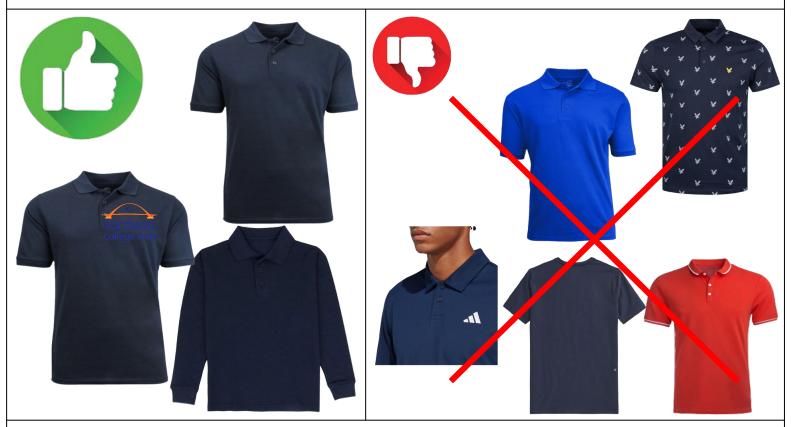

Optional winter clothing:

- Snow pants
- Scarf

Students without snow pants and winter clothing may have limited outdoor recess choices.

Students who are not in uniform will be sent to the office to change into a borrowed uniform or go home if they refuse to comply with school rules. If the administration believes a student's appearance, grooming, or mode of dress interferes with or disrupts the educational process or school activities or poses a threat to the health or safety of the student or others, the student will be directed to make modifications or will be sent home for the day. A parent or guardian will be notified. <u>SHIRTS</u>: NAVY polo with OR without an NECP logo. NO logos, patterns, t-shirts, or other colors besides navy.

<u>SWEATSHIRTS/SWEATERS:</u> Plain NAVY,, BLACK, or GRAY crewneck sweatshirt or sweater without a hood and without writing can be worn over the student's polo. NO logos, patterns, or hoods.

<u>BOTTOMS</u>: solid NAVY, KHAKI, GRAY, or BLACK pants, skirts, shorts, dresses, or jumpers. NO logos, patterns, or jeans.