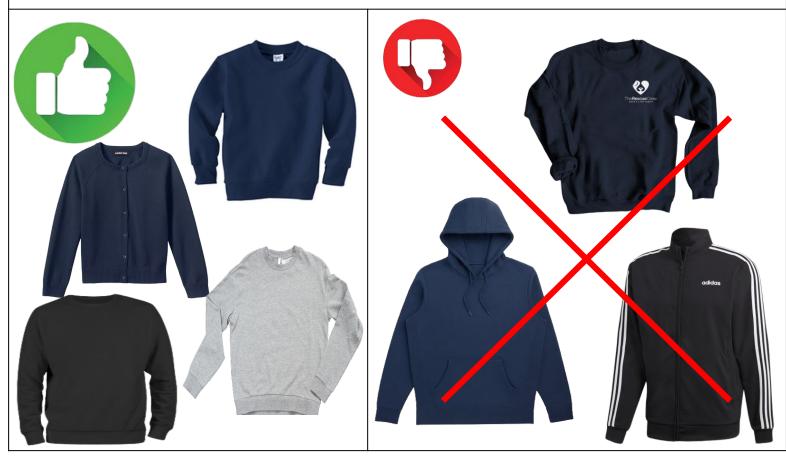

<u>SWEATSHIRTS/SWEATERS:</u> Plain NAVY,, BLACK, or GRAY crewneck sweatshirt or sweater without a hood and without writing can be worn over the student's polo. NO logos, patterns, or hoods.

<u>BOTTOMS</u>: solid NAVY, KHAKI, GRAY, or BLACK pants, skirts, shorts, dresses, or jumpers. NO logos, patterns, or jeans.