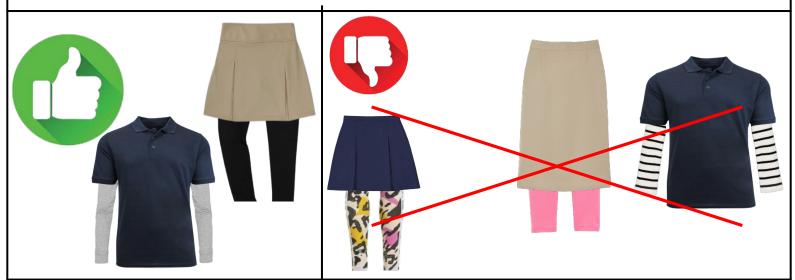

<u>SWEATSHIRTS/SWEATERS:</u> Plain NAVY,, BLACK, or GRAY crewneck sweatshirt or sweater without a hood and without writing can be worn over the student's polo. NO logos, patterns, or hoods.

<u>BOTTOMS</u>: solid NAVY, KHAKI, GRAY, or BLACK pants, skirts, shorts, dresses, or jumpers. NO logos, patterns, or jeans.

Clothing under uniform shirts & bottoms must be solid NAVY, WHITE, GRAY, or BLACK. NO logos, patterns, hoods, or jeans.