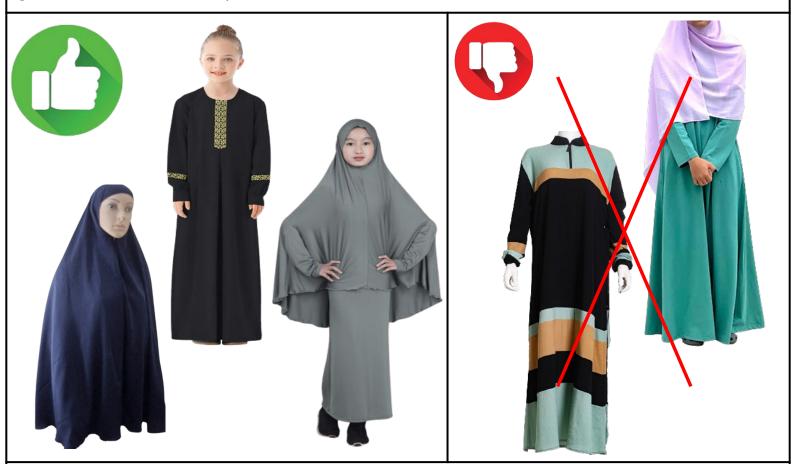

## <u>ABAYAS</u> must be plain BLACK, GRAY, NAVY, or KHAKI (sequins and gemstones are okay).

#### HIJABS can be ANY color or pattern.